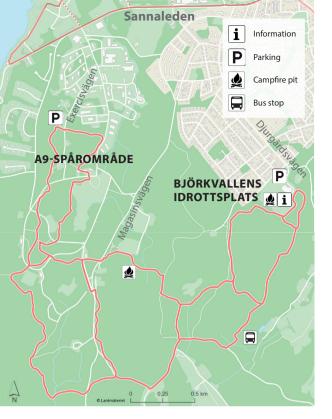

# 14 BJÖRKVALLEN 3.7 km (10 km)

Two exercise trails of 2,7 km and 3,7 km start from the sports fields of Björkvallen. The 2,7 km trail is lit from darkness until 23.00. There's also a trail of 10 km.

Jogging trails of 3 and 6 km can also be found on the old military area of A9. You can also reach the 10 km trail from the military area, follow orange markings. An outdoor gym and an 18-hole discgolf course are located right by the water tower.

## RESTRICTIONS

It is prohibited to cycle and ride on these jogging trails. There are separate mountain bike trails, described by Biking Värmland or the app Naturkartan.

15 HULTET