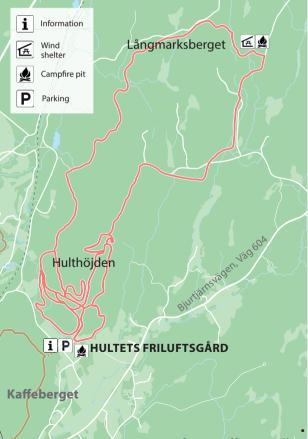

# 10 km - round loop

Hultet is owned and run by the orienteering club of Kristinehamn. The area has exercise trails that are lit (1,5-5 km) and longer trails of 1,5-10 km that are not lit. During winter the trails are turned into cross country skiing tracks 1-10 km long and a lit trail of 5 km. Tracks with artificial snow 1-3 km as soon as the weather is cold enough. Toboggan slope and campfire pit.

# SERVICE

Changing rooms, sauna and parking.

## RESTRICTIONS

It is prohibited to cycle and ride on the trails. There are separate mountain bike trails described by Biking Värmland or the app Naturkartan.

## **CONNECTING TRAILS**

There is a connecting trail between Hultets Friluftsgård and the trail called Kaffeberget. From Kaffeberget it's possible to connect to Kvarndammen and Varnans Bäckdal, see page 27.